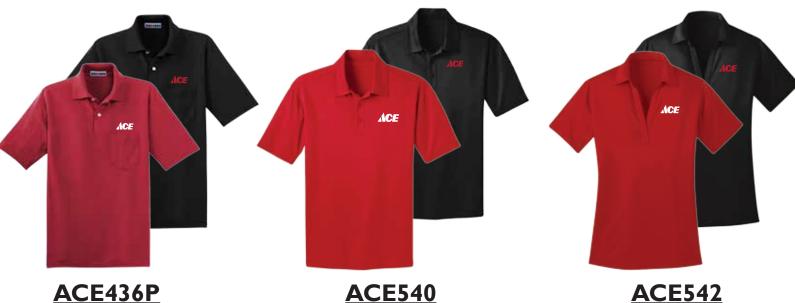

ACE436P Spotshield Pocket Polo Red or Black SM-4X \$14.25 2XL and larger additional ACE540 Dri-Fit Polo Shirt Red or Black SM-4X \$15.98 2XL and larger additional

ACE542 Ladies' Dri-Fit Polo Red or Black SM-3X \$15.98 2XL and larger additional