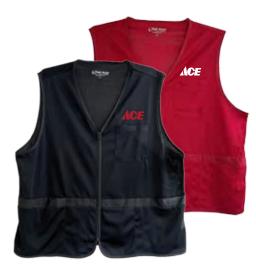

## *QUICK*(SHIP

ACEIOO 3-Pocket Twill Vest Red orBlack SM-4X \$13.90 2XL and larger additional

ACE500 Mesh Vest Red or Black SM-4X \$17.25 2XL and larger additional

ACE3910 Printed T-Shirt Red or Black SM-4X \$5.95 2XL and larger additional