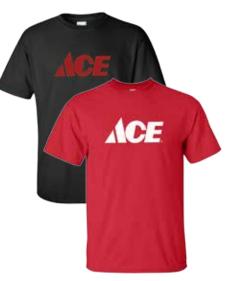

## *QUICK*(SHIP

ACEIOO 3-Pocket Twill Vest Red orBlack SM-4X \$13.90 2XL and larger additional

ACE500 Mesh Vest Red or Black SM-4X \$17.25 2XL and larger additional

ACE3910 Printed T-Shirt Red or Black SM-4X \$5.95 2XL and larger additional