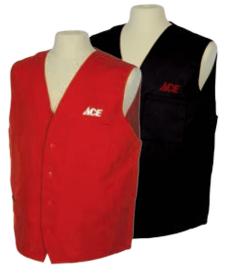

## *QUICK*(SHIP

ACEIOO 3-Pocket Twill Vest Red orBlack SM-4X \$13.90 2XL and larger additional

ACE500 Mesh Vest Red or Black SM-4X \$17.25 2XL and larger additional

ACE3910 Printed T-Shirt Red or Black SM-4X \$5.95 2XL and larger additional