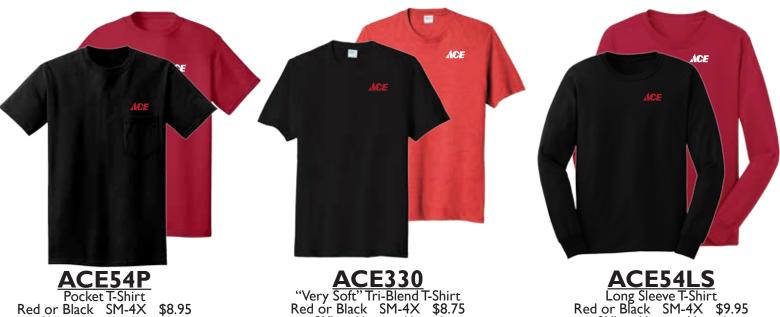

## In-Stock and Ship Within 1 Business Day!

\*Only if the order is comprised entirely of Quickship items.

<u>ACE54P</u> Pocket T-Shirt Red or Black SM-4X \$8.95 2XL and larger additional

"Very Soft" Tri-Blend T-Shirt Red or Black SM-4X \$8.75 2XL and larger additional